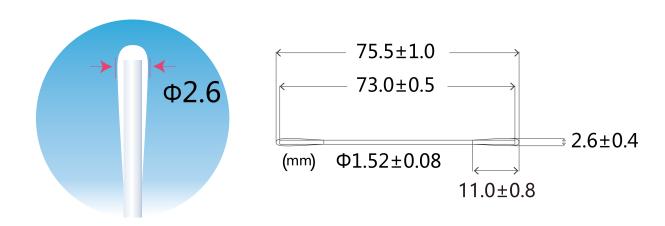

## **BB002**

BB-002 is more slim than BB-001 head size 3 inch baby type cotton swab. Head is spherical, lint-less and highly absorbent with excellent water absorption and in convenient to use a solvent soaked. It is used by Micro scoop, optical equipment, connecter and so on, also burnable for easy disposetherefore suitable for mass-user.