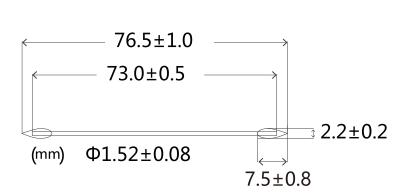

## **BB013**

BB-013 is corn born stem aiming to increase the cotton for high absorbent and developed by end-user needs for more absorbency to clean critical areas. BB-013 is 3 inch baby type cotton swab. Head is sharp, lint-less and highly absorbent with excellent water absorption and in convenient to use a solvent soaked. It using by Micro scoop, optical equipment, connecter and so on, also burnable for easy dispose.