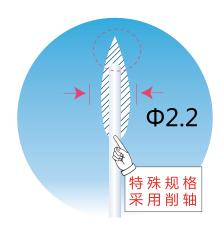

## **BB013**

BB-013 is corn born stem aiming to increase the cotton for high absorbent and developed by end-user needs for more absorbency to clean critical areas. BB-013 is 3 inch baby type cotton swab. Head is sharp, lint-less and highly absorbent with excellent water absorption and in convenient to use a solvent soaked. It using by Micro scoop, optical equipment, connecter and so on, also burnable for easy dispose.